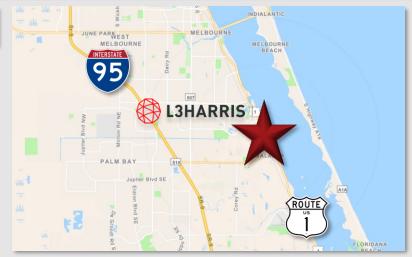

## LOCATION DETAILS

Located on US Hwy 1 with a traffic count of 23,500 CPD south of Melbourne. This is a premium location due to its frontage facing the Indian River and its proximity to Cocoa Beach and Cape Canaveral. Less than 5 minutes from L3Harris Corp, Palm Bay's largest employer. Close access to I-95 and Space Coast Pkwy.