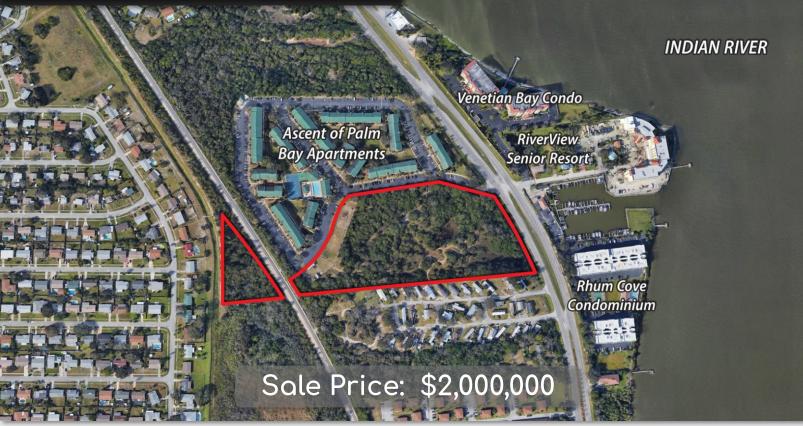

# **Marina View**

Dixie Highway NE & Wedgewood Road NE, Palm Bay, Brevard County, Florida 32905

## LOCATION DETAILS

Located on US Hwy 1 with a traffic count of 23,500 CPD south of Melbourne. This is a premium location due to its frontage facing the Indian River and its proximity to Cocoa Beach and Cape Canaveral. Less than 5 minutes from L3Harris Corp, Palm Bay's largest employer. Close access to I-95 and Space Coast Pkwy.

## PROPERTY DETAILS

- ± 9.30 Acres
- ± 315' Frontage on US Hwy 1
- Topography: Generally Level, Above Street Grade
- Zoning: RM-20 Multiple Family Residential
- 180 Units Allowed

| 2020 DEMOGRAPHICS | 1-MILE   | 3-MILE   | 5-MILE   |
|-------------------|----------|----------|----------|
| Population        | 4,449    | 24,656   | 73,551   |
| Average HH Income | \$61,482 | \$68,675 | \$66,138 |
| Median HH Income  | \$47,202 | \$50,261 | \$46,493 |