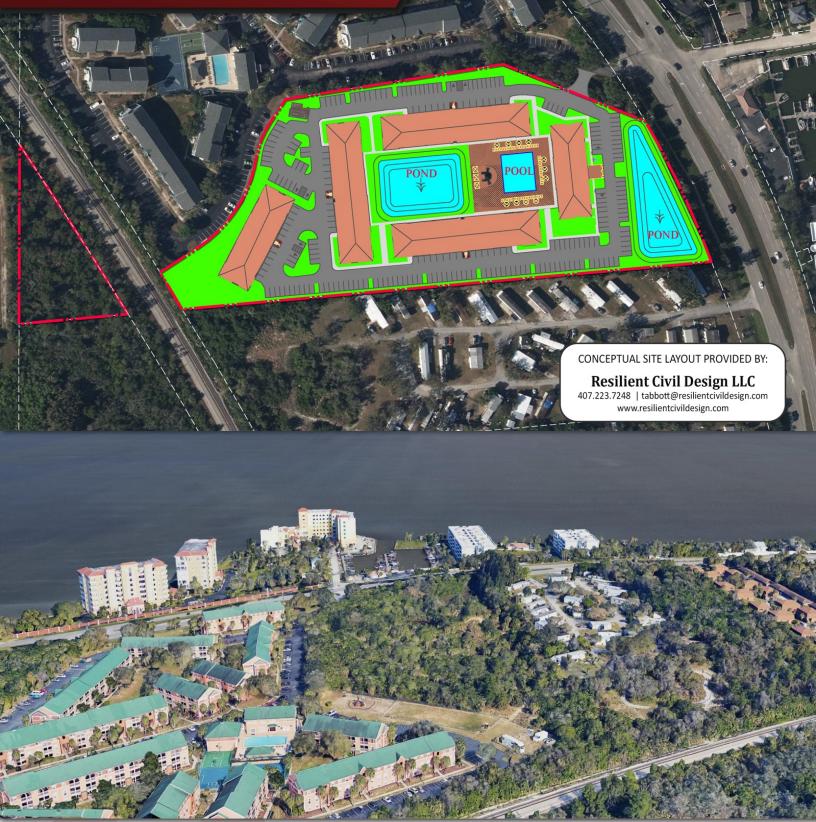

## PROPERTY DETAILS

- ± 9.30 Acres
- ± 315' Frontage on US Hwy 1
- Topography: Generally Level, Above Street Grade
- Zoning: RM-20 Multiple Family Residential
- 180 Units Allowed

| 2020 DEMOGRAPHICS | 1-MILE   | 3-MILE   | 5-MILE   |
|-------------------|----------|----------|----------|
| Population        | 4,449    | 24,656   | 73,551   |
| Average HH Income | \$61,482 | \$68,675 | \$66,138 |
| Median HH Income  | \$47,202 | \$50,261 | \$46,493 |